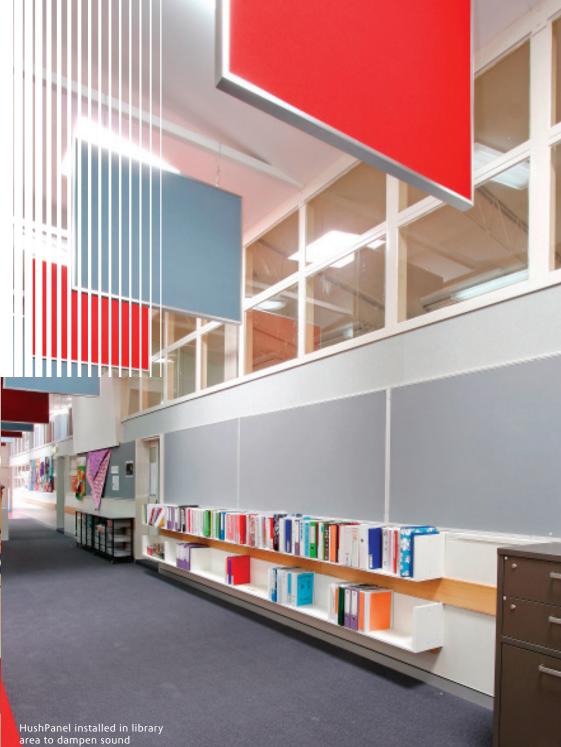

### HushTex acoustic solutions

- Significantly reduces reverberated noise
- Subtle enough to blend in, smart enough to be a feature
- Award winner for the best sustainable acoustic product
- Available in a tile form for quick installation
- Multiple colour and design options

#### HushTex, a quiet revolution

HushTex is revolutionary. It has been designed specifically to control and reduce reverberated noise in building interiors by up to 100%, depending on which product you choose, thus creating a peaceful and more enjoyable environment for everyone. It is lightweight, environmentally friendly and comes in many different formats including tile, role or panel, to suit every application.

#### Creating a better environment in many ways

The beauty of HushTex is that it performs an important role, whilst becoming an integral part of its surroundings, and a visual feature in any room. It can be installed in almost any situation, is available in multiple colours, can be shaped, cut, pinned to and printed on. It is the ideal solution for enhancing working environments both acoustically and visually.