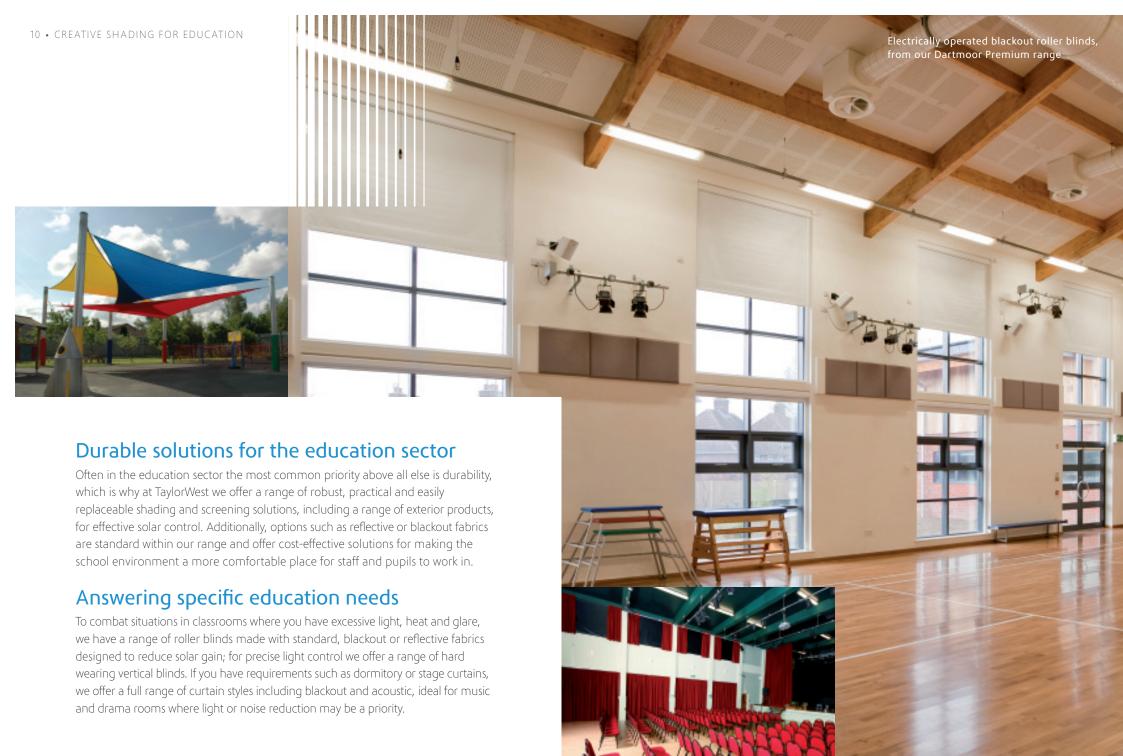

### Education shading solutions

- A wide range of robust and cost-effective shading products
- Light-reflective and blackout fabrics to control light and glare
- Solutions for reducing heat in your classrooms
- A range of curtain types including noise reduction fabrics, ideal for drama, music or stage areas
- A range of sails, awnings and canopies ideal for outdoor play areas