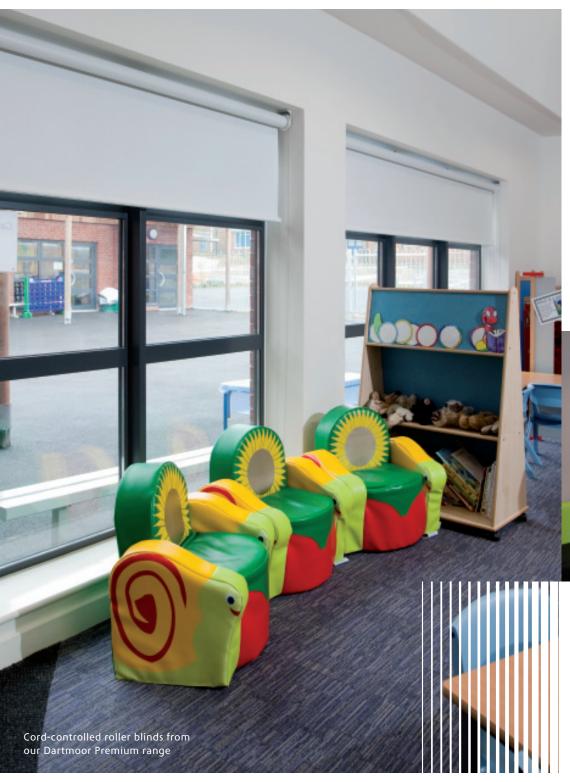

### Education shading solutions

- A wide range of robust and cost-effective shading products
- Light-reflective and blackout fabrics to control light and glare
- Solutions for reducing heat in your classrooms
- A range of curtain types including noise reduction fabrics, ideal for drama, music or stage areas
- A range of sails, awnings and canopies ideal for outdoor play areas