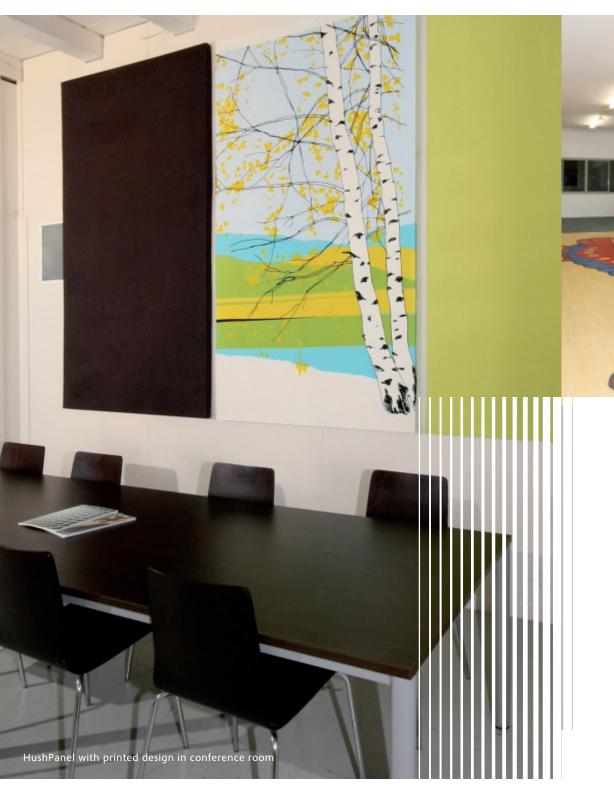

### HushTex acoustic solutions

- Significantly reduces reverberated noise
- Subtle enough to blend in, smart enough to be a feature
- Award winner for the best sustainable acoustic product
- Available in a tile form for quick installation
- Multiple colour and design options

#### HushTex, a quiet revolution

HushTex is revolutionary. It has been designed specifically to control and reduce reverberated noise in building interiors by up to 100%, depending on which product you choose, thus creating a peaceful and more enjoyable environment for everyone. It is lightweight, environmentally friendly and comes in many different formats including tile, role or panel, to suit every application.

#### Creating a better environment in many ways

The beauty of HushTex is that it performs an important role, whilst becoming an integral part of its surroundings, and a visual feature in any room. It can be installed in almost any situation, is available in multiple colours, can be shaped, cut, pinned to and printed on. It is the ideal solution for enhancing working environments both acoustically and visually.