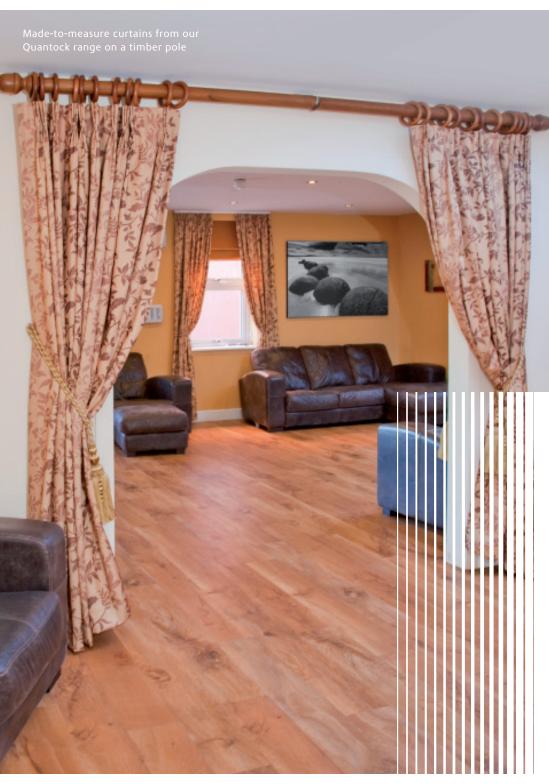

#### A tailor-made service to exceptional standards

We offer an extensive choice of made-to-measure curtain styles, machined and finished to exceptional standards, including a range of tracks, poles and accessories to suit your curtain choice. We also provide a wide range of venetian, roman and roller blinds and ensure that all of our fabric range is flame retardant to current British Standards.

- The highest quality products across our range
- Individually tailored solutions to meet the demands of each carehome
- Quick turnaround times ensure minimum disruption
- Fire retardant fabrics to British Standards
- Exceptional service and excellent after-sales care