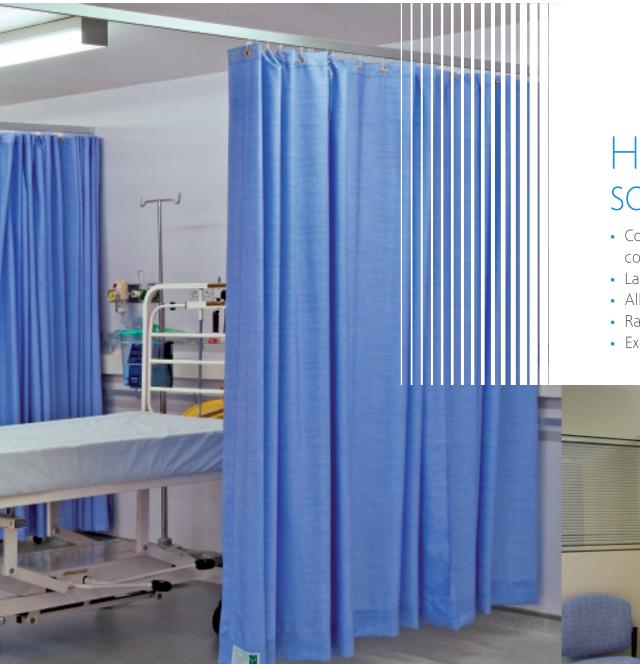

#### For the most demanding circumstances

Many of our blinds, curtains and tracks come pretreated with anti-bacterial formulas and all have been fully tested and approved for the medical industry. We also offer a range of anti-ligature products such as blinds, curtains and cubicle tracks designed specifically for situations where patient self harm may be a concern.

Washable fabric curtains on a Silent Gliss cubicle track

### Healthcare shading solutions

- Cost-effective range of healthcare products to go around beds, couches, doors and windows
- Laboratory tested, pre-treated, anti-bacterial fabrics and products
- All fabrics fire retardant to British Standards
- Range of anti-ligature products available
- Exceptional service and excellent after-sales care