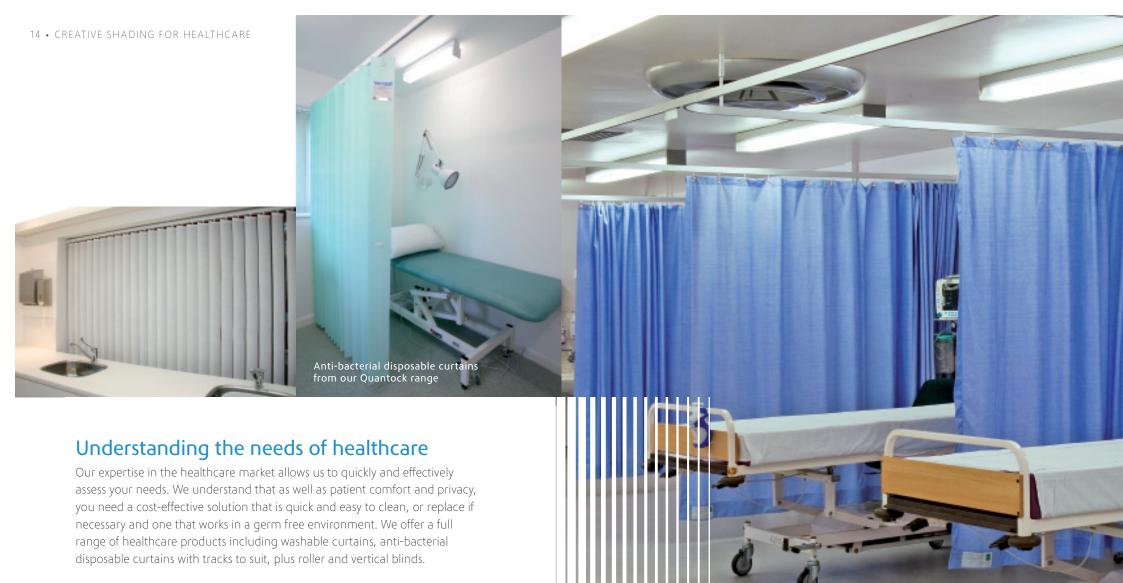

#### For the most demanding circumstances

Many of our blinds, curtains and tracks come pretreated with anti-bacterial formulas and all have been fully tested and approved for the medical industry. We also offer a range of anti-ligature products such as blinds, curtains and cubicle tracks designed specifically for situations where patient self harm may be a concern.

Washable fabric curtains on a Silent Gliss cubicle track

### Healthcare shading solutions

- Cost-effective range of healthcare products to go around beds, couches, doors and windows
- Laboratory tested, pre-treated, anti-bacterial fabrics and products
- All fabrics fire retardant to British Standards
- Range of anti-ligature products available
- Exceptional service and excellent after-sales care