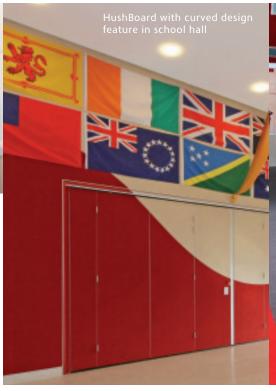

### HushTex acoustic solutions

- Significantly reduces reverberated noise
- Subtle enough to blend in, smart enough to be a feature
- Award winner for the best sustainable acoustic product
- Available in a tile form for quick installation
- Multiple colour and design options

#### HushTex, a quiet revolution

HushTex is revolutionary. It has been designed specifically to control and reduce reverberated noise in building interiors by up to 100%, depending on which product you choose, thus creating a peaceful and more enjoyable environment for everyone. It is lightweight, environmentally friendly and comes in many different formats including tile, role or panel, to suit every application.

#### Creating a better environment in many ways

The beauty of HushTex is that it performs an important role, whilst becoming an integral part of its surroundings, and a visual feature in any room. It can be installed in almost any situation, is available in multiple colours, can be shaped, cut, pinned to and printed on. It is the ideal solution for enhancing working environments both acoustically and visually.